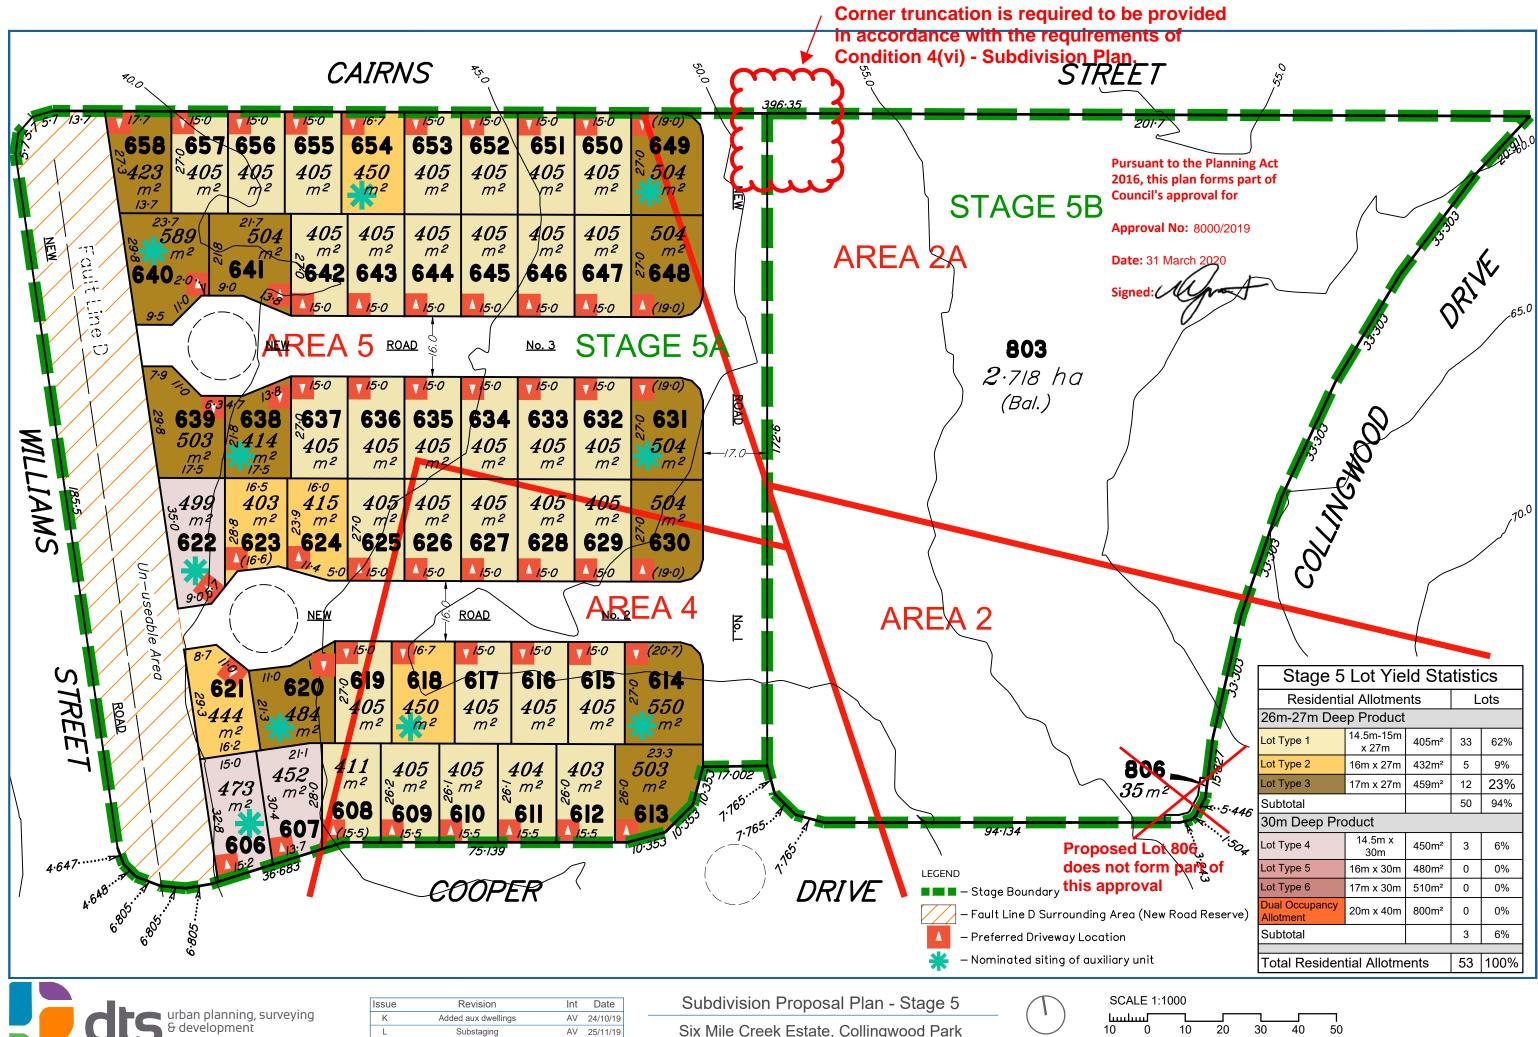

| Subdivision Proposal Plan - S    | stage 5 |
|----------------------------------|---------|
| Six Mile Creek Estate, Collingwo | od Park |

Part of Lot 1002 on SP287293 **Ipswich City Council** Local Authority Sunnygold International Pty Ltd

|       | SCALE 1:1000 |     |    |    |    |    |        |
|-------|--------------|-----|----|----|----|----|--------|
| ( " ) | لينتنا       | ш.— |    |    |    |    | $\neg$ |
|       | 10           | 0   | 10 | 20 | 30 | 40 | 50     |
|       |              |     |    |    |    |    |        |

This plan has been prepared by DTS as a proposal plan and should not be used for any other purpose. The information contained on this plan is approximate only, has not been verified and may be subject to change The intellectual property on this plan remains the property of DTS. The contours shown on this plan have been derived from aerial survey.

BNE130181 File A06350Sk25.dwg 24/03/2020 Drawing A3 5553 1 of 1