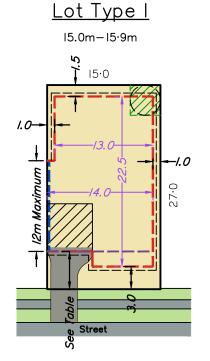

## 16·0m-16·9m 16.0 Maximum

Lot Type 2

| Plan of Development Table              |                                                                                                                                              |                 |                                       |               |  |  |
|----------------------------------------|----------------------------------------------------------------------------------------------------------------------------------------------|-----------------|---------------------------------------|---------------|--|--|
|                                        | Lot Types 1 & 4                                                                                                                              |                 | Lot Types 2, 3, 5 & 6                 |               |  |  |
|                                        | Ground                                                                                                                                       | First           | Ground                                | First         |  |  |
| Front Setback                          |                                                                                                                                              |                 |                                       |               |  |  |
| Living                                 |                                                                                                                                              | 3.0             | )m                                    |               |  |  |
| Garage (Lots ≤450m²)                   | 5.0m                                                                                                                                         | N/A             | 5.0m                                  | N/A           |  |  |
| Garage (Lots >450m²)                   | 5.5m                                                                                                                                         | N/A             | 5.5m                                  | N/A           |  |  |
| Corner Allotments                      |                                                                                                                                              |                 |                                       |               |  |  |
| Secondary Frontage                     | 2.5m                                                                                                                                         |                 |                                       |               |  |  |
| Rear Setback                           |                                                                                                                                              |                 |                                       |               |  |  |
| Rear                                   | 1.5m                                                                                                                                         | 2.0m            | 1.5m                                  | 2.0m          |  |  |
| Side Setbacks                          |                                                                                                                                              |                 |                                       |               |  |  |
| Built to Boundary                      | Optional wall ι                                                                                                                              | up to 12m long  | Optional wall                         | up to 9m long |  |  |
| Non Built to Boundary                  | 1.0m                                                                                                                                         | 1.0m            | 1.5m                                  | 2.0m          |  |  |
|                                        |                                                                                                                                              |                 |                                       |               |  |  |
| Garage Location                        | Garages are to be located along the built to boundary wall                                                                                   |                 |                                       |               |  |  |
|                                        |                                                                                                                                              |                 |                                       |               |  |  |
| On Site Parking Requirements (Minimum) | Minimum of 2 car parking spaces provided on-site of which 1 space is to be covered and enclosed. Single, tandem or double garage acceptable. |                 |                                       |               |  |  |
|                                        |                                                                                                                                              |                 |                                       |               |  |  |
| Site Coverage (Maximum)                | 60%                                                                                                                                          | (Lots ≤600m²) δ | 60% (Lots ≤600m²) & 50% (Lots >600m²) |               |  |  |

| ,                                                                                                                                                                                    |                    |                    |                             |              | . The same and the same                 |
|--------------------------------------------------------------------------------------------------------------------------------------------------------------------------------------|--------------------|--------------------|-----------------------------|--------------|-----------------------------------------|
| Corner Allotments                                                                                                                                                                    |                    |                    |                             |              | * The maximu<br>— shall be<br>— 4.8m fo |
| Secondary Frontage                                                                                                                                                                   | dary Frontage 2.5m |                    |                             |              |                                         |
| Rear Setback                                                                                                                                                                         |                    |                    |                             |              | * Site Cover -<br>the lot area,         |
| Rear                                                                                                                                                                                 | 1.5m               | 2.0m               | 1.5m                        | 2.0m         |                                         |
| Side Setbacks                                                                                                                                                                        |                    |                    |                             |              | Sa a simila                             |
| Built to Boundary                                                                                                                                                                    | Optional wall      | up to 12m long     | Optional wall up to 9m long |              | Special s                               |
| Non Built to Boundary                                                                                                                                                                | 1.0m               | 1.0m               | 1.5m                        | 2.0m         |                                         |
|                                                                                                                                                                                      |                    |                    |                             |              |                                         |
| Garage Location                                                                                                                                                                      | Garages ar         | e to be located al | ong the built to bo         | oundary wall |                                         |
|                                                                                                                                                                                      |                    |                    |                             |              |                                         |
| On Site Parking Requirements (Minimum)  Minimum of 2 car parking spaces provided on-site of which 1 space is to be covered and enclosed. Single, tandem or double garage acceptable. |                    |                    |                             | Street       |                                         |
|                                                                                                                                                                                      | _                  |                    |                             |              |                                         |
| Site Coverage (Maximum)                                                                                                                                                              | 60%                | ‰ (Lots ≤600m²) &  | & 50% (Lots >600            | Om²)         |                                         |
|                                                                                                                                                                                      |                    |                    |                             |              | NOTE:                                   |
| Issue Revision                                                                                                                                                                       | Int Date           |                    |                             |              | Structures<br>not exceed                |
|                                                                                                                                                                                      |                    |                    |                             |              |                                         |

\* Building setback dimensions are measured to wall \* Eaves can protrude up to 450mm \* Where not altered by this Plan of Development, refer to Table 12.6.1 and 12.6.2 of the Residential Code \* Building setbacks and built—to—boundary wall locations shown are subject to future proposed easements and/or underground services.

\* Where a maximum built—to—boundary wall length is not proposed, side setbacks apply as per Plan of Development Table

rear property boundary where no nominated setback line is shown. \* Building Envelope diagrams represent single storey dwellings.

\* A maximum of one driveway per dwelling is permitted.

\* The maximum width of a driveway where crossing the verge:

— shall be 3.5m for single garages; and

for double garages

- the total area of the roof of the dwelling expressed as a percentage of a, but which excludes overhangs.

with min dimension of 4m Nominated 30m Setback line

Legend

Building envelope dimensions

This plan has been prepared by DTS as a proposal plan and should not be used for any other purpose. The information contained on this plan is approximate only, has not been verified and may be subject to change. The intellectual property on this plan remains the property of DTS.

Original issue

Α

PO Box 3128, West End QLD 4101 Ph: 07 3118 0600

brisbane@dtsqld.com.au

Building Envelope Plan Six Mile Creek Estate - Stage 5

AV 10/09/19