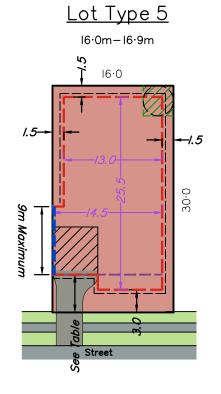

## 16·0m-16·9m 16.0 Maximum

Lot Type 2

| Plan of Development Table              |                                                                                                                                              |                 |                                       |               |  |  |
|----------------------------------------|----------------------------------------------------------------------------------------------------------------------------------------------|-----------------|---------------------------------------|---------------|--|--|
|                                        | Lot Types 1 & 4                                                                                                                              |                 | Lot Types 2, 3, 5 & 6                 |               |  |  |
|                                        | Ground                                                                                                                                       | First           | Ground                                | First         |  |  |
| Front Setback                          |                                                                                                                                              |                 |                                       |               |  |  |
| Living                                 |                                                                                                                                              | 3.0             | )m                                    |               |  |  |
| Garage (Lots ≤450m²)                   | 5.0m                                                                                                                                         | N/A             | 5.0m                                  | N/A           |  |  |
| Garage (Lots >450m²)                   | 5.5m                                                                                                                                         | N/A             | 5.5m                                  | N/A           |  |  |
| Corner Allotments                      |                                                                                                                                              |                 |                                       |               |  |  |
| Secondary Frontage                     | 2.5m                                                                                                                                         |                 |                                       |               |  |  |
| Rear Setback                           |                                                                                                                                              |                 |                                       |               |  |  |
| Rear                                   | 1.5m                                                                                                                                         | 2.0m            | 1.5m                                  | 2.0m          |  |  |
| Side Setbacks                          |                                                                                                                                              |                 |                                       |               |  |  |
| Built to Boundary                      | Optional wall ι                                                                                                                              | up to 12m long  | Optional wall                         | up to 9m long |  |  |
| Non Built to Boundary                  | 1.0m                                                                                                                                         | 1.0m            | 1.5m                                  | 2.0m          |  |  |
|                                        |                                                                                                                                              |                 |                                       |               |  |  |
| Garage Location                        | Garages are to be located along the built to boundary wall                                                                                   |                 |                                       |               |  |  |
|                                        |                                                                                                                                              |                 |                                       |               |  |  |
| On Site Parking Requirements (Minimum) | Minimum of 2 car parking spaces provided on-site of which 1 space is to be covered and enclosed. Single, tandem or double garage acceptable. |                 |                                       |               |  |  |
|                                        |                                                                                                                                              |                 |                                       |               |  |  |
| Site Coverage (Maximum)                | 60%                                                                                                                                          | (Lots ≤600m²) δ | 60% (Lots ≤600m²) & 50% (Lots >600m²) |               |  |  |

\* Building setback dimensions are measured to wall \* Eaves can protrude up to 450mm \* Where not altered by this Plan of Development, refer to Table 12.6.1 and 12.6.2 of the Residential Code \* Building setbacks and built—to—boundary wall locations shown are subject to future proposed easements and/or underground services.

\* Where a maximum built—to—boundary wall length is not proposed, side setbacks apply as per Plan of Development Table

rear property boundary where no nominated setback line is shown. \* Building Envelope diagrams represent single storey dwellings.

\* A maximum of one driveway per dwelling is permitted.

\* The maximum width of a driveway where crossing the verge:

— shall be 3.5m for single garages; and

for double garages

- the total area of the roof of the dwelling expressed as a percentage of a, but which excludes overhangs.