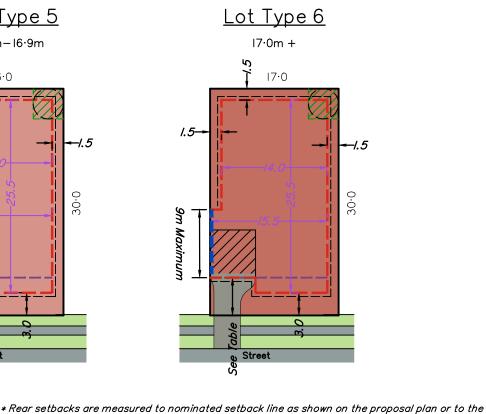

## 16·0m-16·9m 16.0 Maximum

Lot Type 2

| Plan of Development Table              |                                                                                                                                              |                 |                                       |               |  |  |
|----------------------------------------|----------------------------------------------------------------------------------------------------------------------------------------------|-----------------|---------------------------------------|---------------|--|--|
|                                        | Lot Types 1 & 4                                                                                                                              |                 | Lot Types 2, 3, 5 & 6                 |               |  |  |
|                                        | Ground                                                                                                                                       | First           | Ground                                | First         |  |  |
| Front Setback                          |                                                                                                                                              |                 |                                       |               |  |  |
| Living                                 |                                                                                                                                              | 3.0             | )m                                    |               |  |  |
| Garage (Lots ≤450m²)                   | 5.0m                                                                                                                                         | N/A             | 5.0m                                  | N/A           |  |  |
| Garage (Lots >450m²)                   | 5.5m                                                                                                                                         | N/A             | 5.5m                                  | N/A           |  |  |
| Corner Allotments                      |                                                                                                                                              |                 |                                       |               |  |  |
| Secondary Frontage                     | 2.5m                                                                                                                                         |                 |                                       |               |  |  |
| Rear Setback                           |                                                                                                                                              |                 |                                       |               |  |  |
| Rear                                   | 1.5m                                                                                                                                         | 2.0m            | 1.5m                                  | 2.0m          |  |  |
| Side Setbacks                          |                                                                                                                                              |                 |                                       |               |  |  |
| Built to Boundary                      | Optional wall ι                                                                                                                              | up to 12m long  | Optional wall                         | up to 9m long |  |  |
| Non Built to Boundary                  | 1.0m                                                                                                                                         | 1.0m            | 1.5m                                  | 2.0m          |  |  |
|                                        |                                                                                                                                              |                 |                                       |               |  |  |
| Garage Location                        | Garages are to be located along the built to boundary wall                                                                                   |                 |                                       |               |  |  |
|                                        |                                                                                                                                              |                 |                                       |               |  |  |
| On Site Parking Requirements (Minimum) | Minimum of 2 car parking spaces provided on-site of which 1 space is to be covered and enclosed. Single, tandem or double garage acceptable. |                 |                                       |               |  |  |
|                                        |                                                                                                                                              |                 |                                       |               |  |  |
| Site Coverage (Maximum)                | 60%                                                                                                                                          | (Lots ≤600m²) δ | 60% (Lots ≤600m²) & 50% (Lots >600m²) |               |  |  |

\* Building setback dimensions are measured to wall \* Eaves can protrude up to 450mm \* Where not altered by this Plan of Development, refer to Table 12.6.1 and 12.6.2 of the Residential Code \* Building setbacks and built—to—boundary wall locations shown are subject to future proposed easements and/or underground services.

\* Where a maximum built—to—boundary wall length is not proposed, side setbacks apply as per Plan of Development Table

rear property boundary where no nominated setback line is shown. \* Building Envelope diagrams represent single storey dwellings.

\* A maximum of one driveway per dwelling is permitted.

\* The maximum width of a driveway where crossing the verge:

— shall be 3.5m for single garages; and

for double garages

- the total area of the roof of the dwelling expressed as a percentage of a, but which excludes overhangs.