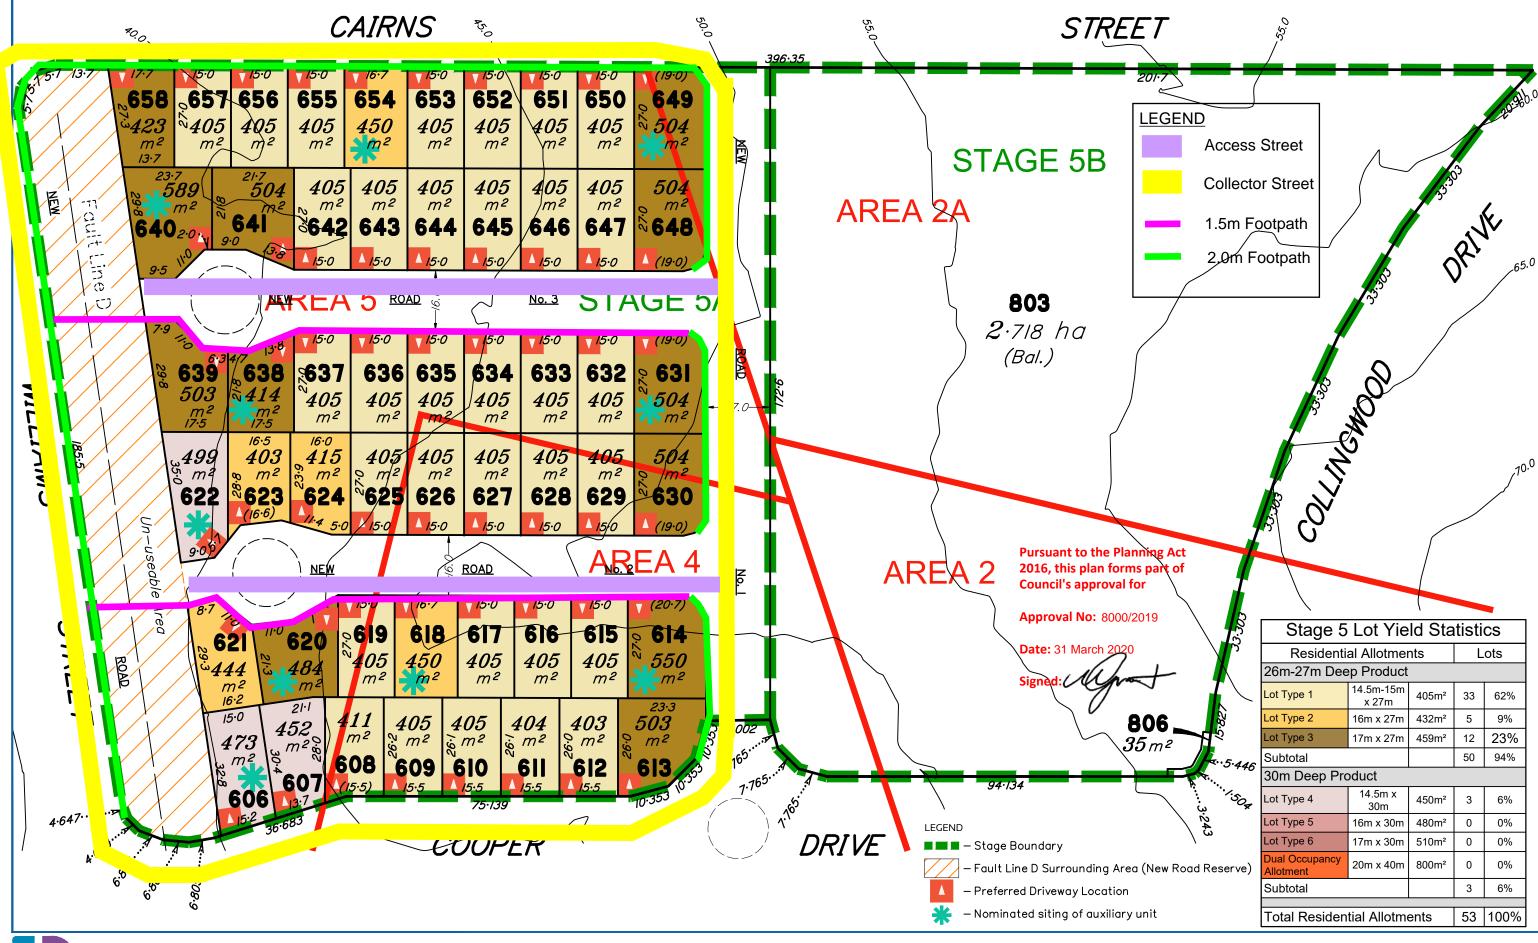

| Subdivision Proposal Plan - S    | stage 5 |
|----------------------------------|---------|
| Six Mile Creek Estate, Collingwo | od Park |

Part of Lot 1002 on SP287293 **Ipswich City Council** Local Authority Sunnygold International Pty Ltd

## FOOTPATH AND ROAD HIERARCHY PLAN

Ph: 1300 278 783

mackay@dtsqld.com.au

Ph: 07 3118 0600

| Issue | Revision                                   | Int | Date     |
|-------|--------------------------------------------|-----|----------|
| K     | Added aux dwellings                        | AV  | 24/10/19 |
| L     | Substaging                                 | ΑV  | 25/11/19 |
| M     | Cul-de-sacs, roads 2 & 3 width, lot widths | AV  | 5/03/19  |
| N     | Alternate cul-de-sac layout                | AV  | 10/03/19 |
| 0     | Rev M, added Lot 806                       | AV  | 17/03/19 |
| Р     | Driveway locaitons 641, 638, 620           | AV  | 24/03/19 |
|       |                                            |     |          |

| Subdivision Proposal Plan - S      | tage 5  |
|------------------------------------|---------|
| Six Mile Creek Estate, Collingwood | od Park |

Description Part of Lot 1002 on SP287293
Local Authority Ipswich City Council
Client Sunnygold International Pty Ltd