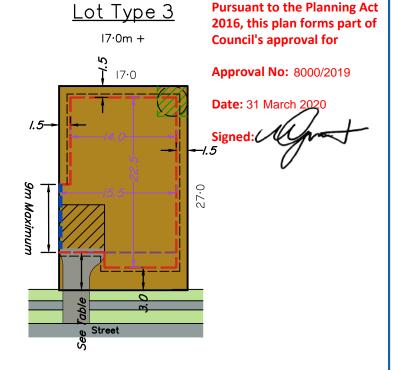

## 16·0m-16·9m 16.0 Maximum

Lot Type 2

| Plan of Development Table              |                                                                                                                                              |                 |                                       |               |  |  |
|----------------------------------------|----------------------------------------------------------------------------------------------------------------------------------------------|-----------------|---------------------------------------|---------------|--|--|
|                                        | Lot Types 1 & 4                                                                                                                              |                 | Lot Types 2, 3, 5 & 6                 |               |  |  |
|                                        | Ground                                                                                                                                       | First           | Ground                                | First         |  |  |
| Front Setback                          |                                                                                                                                              |                 |                                       |               |  |  |
| Living                                 |                                                                                                                                              | 3.0             | )m                                    |               |  |  |
| Garage (Lots ≤450m²)                   | 5.0m                                                                                                                                         | N/A             | 5.0m                                  | N/A           |  |  |
| Garage (Lots >450m²)                   | 5.5m                                                                                                                                         | N/A             | 5.5m                                  | N/A           |  |  |
| Corner Allotments                      |                                                                                                                                              |                 |                                       |               |  |  |
| Secondary Frontage                     | 2.5m                                                                                                                                         |                 |                                       |               |  |  |
| Rear Setback                           |                                                                                                                                              |                 |                                       |               |  |  |
| Rear                                   | 1.5m                                                                                                                                         | 2.0m            | 1.5m                                  | 2.0m          |  |  |
| Side Setbacks                          |                                                                                                                                              |                 |                                       |               |  |  |
| Built to Boundary                      | Optional wall ι                                                                                                                              | up to 12m long  | Optional wall                         | up to 9m long |  |  |
| Non Built to Boundary                  | 1.0m                                                                                                                                         | 1.0m            | 1.5m                                  | 2.0m          |  |  |
|                                        |                                                                                                                                              |                 |                                       |               |  |  |
| Garage Location                        | Garages are to be located along the built to boundary wall                                                                                   |                 |                                       |               |  |  |
|                                        |                                                                                                                                              |                 |                                       |               |  |  |
| On Site Parking Requirements (Minimum) | Minimum of 2 car parking spaces provided on-site of which 1 space is to be covered and enclosed. Single, tandem or double garage acceptable. |                 |                                       |               |  |  |
|                                        |                                                                                                                                              |                 |                                       |               |  |  |
| Site Coverage (Maximum)                | 60%                                                                                                                                          | (Lots ≤600m²) δ | 60% (Lots ≤600m²) & 50% (Lots >600m²) |               |  |  |

| ,                                                                                                                                                                                    |                    |                    |                             |              | . The same and the same                 |
|--------------------------------------------------------------------------------------------------------------------------------------------------------------------------------------|--------------------|--------------------|-----------------------------|--------------|-----------------------------------------|
| Corner Allotments                                                                                                                                                                    |                    |                    |                             |              | * The maximu<br>— shall be<br>— 4.8m fo |
| Secondary Frontage                                                                                                                                                                   | dary Frontage 2.5m |                    |                             |              |                                         |
| Rear Setback                                                                                                                                                                         |                    |                    |                             |              | * Site Cover -<br>the lot area,         |
| Rear                                                                                                                                                                                 | 1.5m               | 2.0m               | 1.5m                        | 2.0m         |                                         |
| Side Setbacks                                                                                                                                                                        |                    |                    |                             |              | Sa a simila                             |
| Built to Boundary                                                                                                                                                                    | Optional wall      | up to 12m long     | Optional wall up to 9m long |              | Special s                               |
| Non Built to Boundary                                                                                                                                                                | 1.0m               | 1.0m               | 1.5m                        | 2.0m         |                                         |
|                                                                                                                                                                                      |                    |                    |                             |              |                                         |
| Garage Location                                                                                                                                                                      | Garages ar         | e to be located al | ong the built to bo         | oundary wall |                                         |
|                                                                                                                                                                                      |                    |                    |                             |              |                                         |
| On Site Parking Requirements (Minimum)  Minimum of 2 car parking spaces provided on-site of which 1 space is to be covered and enclosed. Single, tandem or double garage acceptable. |                    |                    |                             | Street       |                                         |
|                                                                                                                                                                                      | _                  |                    |                             |              |                                         |
| Site Coverage (Maximum)                                                                                                                                                              | 60%                | ‰ (Lots ≤600m²) &  | & 50% (Lots >600            | Om²)         |                                         |
|                                                                                                                                                                                      |                    |                    |                             |              | NOTE:                                   |
| Issue Revision                                                                                                                                                                       | Int Date           |                    |                             |              | Structures<br>not exceed                |
|                                                                                                                                                                                      |                    |                    |                             |              |                                         |

\* Building setback dimensions are measured to wall \* Eaves can protrude up to 450mm \* Where not altered by this Plan of Development, refer to Table 12.6.1 and 12.6.2 of the Residential Code \* Building setbacks and built—to—boundary wall locations shown are subject to future proposed easements and/or underground services.

\* Where a maximum built—to—boundary wall length is not proposed, side setbacks apply as per Plan of Development Table

rear property boundary where no nominated setback line is shown. \* Building Envelope diagrams represent single storey dwellings.

\* A maximum of one driveway per dwelling is permitted.

\* The maximum width of a driveway where crossing the verge:

— shall be 3.5m for single garages; and

for double garages

- the total area of the roof of the dwelling expressed as a percentage of a, but which excludes overhangs.

with min dimension of 4m Nominated 30m Setback line

Legend

Building envelope dimensions

This plan has been prepared by DTS as a proposal plan and should not be used for any other purpose. The information contained on this plan is approximate only, has not been verified and may be subject to change. The intellectual property on this plan remains the property of DTS.

Original issue

Α

PO Box 3128, West End QLD 4101 Ph: 07 3118 0600

brisbane@dtsqld.com.au

Building Envelope Plan Six Mile Creek Estate - Stage 5

AV 10/09/19