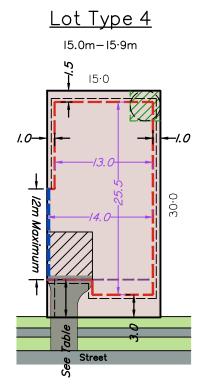

## 16·0m-16·9m 16.0 Maximum

Lot Type 2

| Plan of Development Table              |                                                                                                                                              |                 |                                       |               |  |  |
|----------------------------------------|----------------------------------------------------------------------------------------------------------------------------------------------|-----------------|---------------------------------------|---------------|--|--|
|                                        | Lot Types 1 & 4                                                                                                                              |                 | Lot Types 2, 3, 5 & 6                 |               |  |  |
|                                        | Ground                                                                                                                                       | First           | Ground                                | First         |  |  |
| Front Setback                          |                                                                                                                                              |                 |                                       |               |  |  |
| Living                                 |                                                                                                                                              | 3.0             | )m                                    |               |  |  |
| Garage (Lots ≤450m²)                   | 5.0m                                                                                                                                         | N/A             | 5.0m                                  | N/A           |  |  |
| Garage (Lots >450m²)                   | 5.5m                                                                                                                                         | N/A             | 5.5m                                  | N/A           |  |  |
| Corner Allotments                      |                                                                                                                                              |                 |                                       |               |  |  |
| Secondary Frontage                     | 2.5m                                                                                                                                         |                 |                                       |               |  |  |
| Rear Setback                           |                                                                                                                                              |                 |                                       |               |  |  |
| Rear                                   | 1.5m                                                                                                                                         | 2.0m            | 1.5m                                  | 2.0m          |  |  |
| Side Setbacks                          |                                                                                                                                              |                 |                                       |               |  |  |
| Built to Boundary                      | Optional wall ι                                                                                                                              | up to 12m long  | Optional wall                         | up to 9m long |  |  |
| Non Built to Boundary                  | 1.0m                                                                                                                                         | 1.0m            | 1.5m                                  | 2.0m          |  |  |
|                                        |                                                                                                                                              |                 |                                       |               |  |  |
| Garage Location                        | Garages are to be located along the built to boundary wall                                                                                   |                 |                                       |               |  |  |
|                                        |                                                                                                                                              |                 |                                       |               |  |  |
| On Site Parking Requirements (Minimum) | Minimum of 2 car parking spaces provided on-site of which 1 space is to be covered and enclosed. Single, tandem or double garage acceptable. |                 |                                       |               |  |  |
|                                        |                                                                                                                                              |                 |                                       |               |  |  |
| Site Coverage (Maximum)                | 60%                                                                                                                                          | (Lots ≤600m²) δ | 60% (Lots ≤600m²) & 50% (Lots >600m²) |               |  |  |

| ,                                                                                                                                                                                    |                    |                    |                             |              | . The same and the same                 |
|--------------------------------------------------------------------------------------------------------------------------------------------------------------------------------------|--------------------|--------------------|-----------------------------|--------------|-----------------------------------------|
| Corner Allotments                                                                                                                                                                    |                    |                    |                             |              | * The maximu<br>— shall be<br>— 4.8m fo |
| Secondary Frontage                                                                                                                                                                   | dary Frontage 2.5m |                    |                             |              |                                         |
| Rear Setback                                                                                                                                                                         |                    |                    |                             |              | * Site Cover -<br>the lot area,         |
| Rear                                                                                                                                                                                 | 1.5m               | 2.0m               | 1.5m                        | 2.0m         |                                         |
| Side Setbacks                                                                                                                                                                        |                    |                    |                             |              | Sa a simila                             |
| Built to Boundary                                                                                                                                                                    | Optional wall      | up to 12m long     | Optional wall up to 9m long |              | Special s                               |
| Non Built to Boundary                                                                                                                                                                | 1.0m               | 1.0m               | 1.5m                        | 2.0m         |                                         |
|                                                                                                                                                                                      |                    |                    |                             |              |                                         |
| Garage Location                                                                                                                                                                      | Garages ar         | e to be located al | ong the built to bo         | oundary wall |                                         |
|                                                                                                                                                                                      |                    |                    |                             |              |                                         |
| On Site Parking Requirements (Minimum)  Minimum of 2 car parking spaces provided on-site of which 1 space is to be covered and enclosed. Single, tandem or double garage acceptable. |                    |                    |                             | Street       |                                         |
|                                                                                                                                                                                      | _                  |                    |                             |              |                                         |
| Site Coverage (Maximum)                                                                                                                                                              | 60%                | ‰ (Lots ≤600m²) &  | & 50% (Lots >600            | Om²)         |                                         |
|                                                                                                                                                                                      |                    |                    |                             |              | NOTE:                                   |
| Issue Revision                                                                                                                                                                       | Int Date           |                    |                             |              | Structures<br>not exceed                |
|                                                                                                                                                                                      |                    |                    |                             |              |                                         |

\* Building setback dimensions are measured to wall \* Eaves can protrude up to 450mm \* Where not altered by this Plan of Development, refer to Table 12.6.1 and 12.6.2 of the Residential Code \* Building setbacks and built—to—boundary wall locations shown are subject to future proposed easements and/or underground services.

\* Where a maximum built—to—boundary wall length is not proposed, side setbacks apply as per Plan of Development Table

rear property boundary where no nominated setback line is shown. \* Building Envelope diagrams represent single storey dwellings.

\* A maximum of one driveway per dwelling is permitted.

\* The maximum width of a driveway where crossing the verge:

— shall be 3.5m for single garages; and

for double garages

- the total area of the roof of the dwelling expressed as a percentage of a, but which excludes overhangs.

with min dimension of 4m Nominated 30m Setback line

Legend

Building envelope dimensions

This plan has been prepared by DTS as a proposal plan and should not be used for any other purpose. The information contained on this plan is approximate only, has not been verified and may be subject to change. The intellectual property on this plan remains the property of DTS.

Original issue

Α

PO Box 3128, West End QLD 4101 Ph: 07 3118 0600

brisbane@dtsqld.com.au

Building Envelope Plan Six Mile Creek Estate - Stage 5

AV 10/09/19