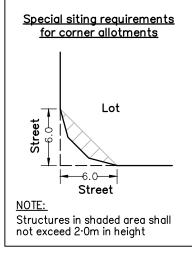

| ,                                                                                                                                                                                    |                    |                    |                             |              | . The same and the same                 |
|--------------------------------------------------------------------------------------------------------------------------------------------------------------------------------------|--------------------|--------------------|-----------------------------|--------------|-----------------------------------------|
| Corner Allotments                                                                                                                                                                    |                    |                    |                             |              | * The maximu<br>— shall be<br>— 4.8m fo |
| Secondary Frontage                                                                                                                                                                   | dary Frontage 2.5m |                    |                             |              |                                         |
| Rear Setback                                                                                                                                                                         |                    |                    |                             |              | * Site Cover -<br>the lot area,         |
| Rear                                                                                                                                                                                 | 1.5m               | 2.0m               | 1.5m                        | 2.0m         |                                         |
| Side Setbacks                                                                                                                                                                        |                    |                    |                             |              | Sa a simila                             |
| Built to Boundary                                                                                                                                                                    | Optional wall      | up to 12m long     | Optional wall up to 9m long |              | Special s                               |
| Non Built to Boundary                                                                                                                                                                | 1.0m               | 1.0m               | 1.5m                        | 2.0m         |                                         |
|                                                                                                                                                                                      |                    |                    |                             |              |                                         |
| Garage Location                                                                                                                                                                      | Garages ar         | e to be located al | ong the built to bo         | oundary wall |                                         |
|                                                                                                                                                                                      |                    |                    |                             |              |                                         |
| On Site Parking Requirements (Minimum)  Minimum of 2 car parking spaces provided on-site of which 1 space is to be covered and enclosed. Single, tandem or double garage acceptable. |                    |                    |                             | Street       |                                         |
|                                                                                                                                                                                      | _                  |                    |                             |              |                                         |
| Site Coverage (Maximum)                                                                                                                                                              | 60%                | ‰ (Lots ≤600m²) &  | & 50% (Lots >600            | Om²)         |                                         |
|                                                                                                                                                                                      |                    |                    |                             |              | NOTE:                                   |
| Issue Revision                                                                                                                                                                       | Int Date           |                    |                             |              | Structures<br>not exceed                |
|                                                                                                                                                                                      |                    |                    |                             |              |                                         |